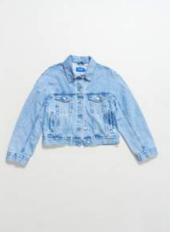

PV284 Everyday Flares Colour: Dirt Deadstock Suiting Wool, 1% Lycra

PV501 PV502
Surface Jacket Surface Jeans
Colour: Mid Blue Colour: Mid Blue
11oz Acid Washed Italian Denim
100% Cotton 100% Cotton

PV385 Repose Skirt Colour: PurpleTint 13oz Overdyed Japanese Denim 13oz Washed Japanese Denim 100% Cotton