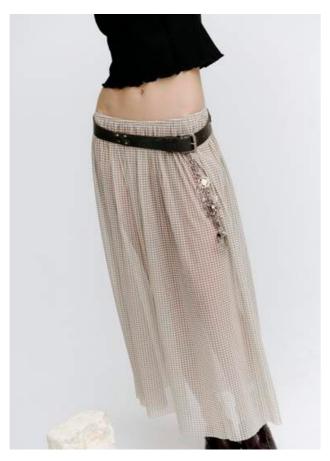

PV490 Context Zip Shirt Colour: Plaid Japanese Stretch Suiting Polyester / Viscose / Elastane

Context Hand-Pleated Skirt Colour: Plaid Japanese Stretch Suiting Polyester / Viscose / Elastane

PV361 Daily Cardigan Colour: Burgundy Japanese Merino Wool 100% Wool