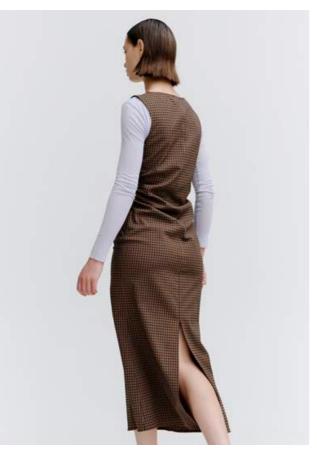

PV490 Context Zip Shirt Colour: Plaid Japanese Stretch Suiting Polyester / Viscose / Elastane

Context Hand-Pleated Skirt Colour: Plaid Japanese Stretch Suiting Polyester / Viscose / Elastane

PV361 Daily Cardigan Colour: Burgundy Japanese Merino Wool 100% Wool