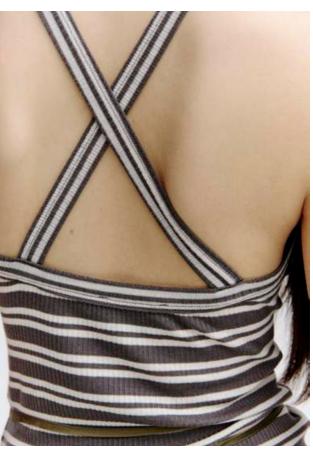

PV507 SimulateTrousers Colour: Black Japanese Suiting 100% Wool

PV496 Segment Hooded Top Colour: Glacier Ribbed Japanese Jersey Tencel / Cashmere / Silk / PU

PV496 Segment Hooded Top Colour: Stripe Ribbed Japanese Jersey Tencel / Cashmere / Silk / PU

PV496 Segment Hooded Top Colour: Black Ribbed Japanese Jersey Tencel / Cashmere / Silk / PU

PV515 Segment Henley Colour: Glacier Ribbed Japanese Jersey Tencel / Cashmere / Silk / PU

PV515 Segment Henley Colour: Stripe Ribbed Japanese Jersey Tencel / Cashmere / Silk / PU

PV515 Segment Henley Colour: Black Ribbed Japanese Jersey Tencel / Cashmere / Silk / PU

PV514 Segment Singlet Colour: Glacier Ribbed Japanese Jersey Tencel / Cashmere / Silk / PU

PV514 Segment Singlet Colour: Stripe Ribbed Japanese Jersey Tencel / Cashmere / Silk / PU