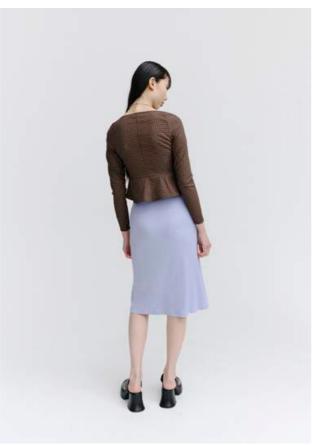

PV490 Context Zip Shirt Colour: Plaid Japanese Stretch Suiting Polyester / Viscose / Elastane

Context Hand-Pleated Skirt Colour: Plaid Japanese Stretch Suiting Polyester / Viscose / Elastane

PV361 Daily Cardigan Colour: Burgundy Japanese Merino Wool 100% Wool