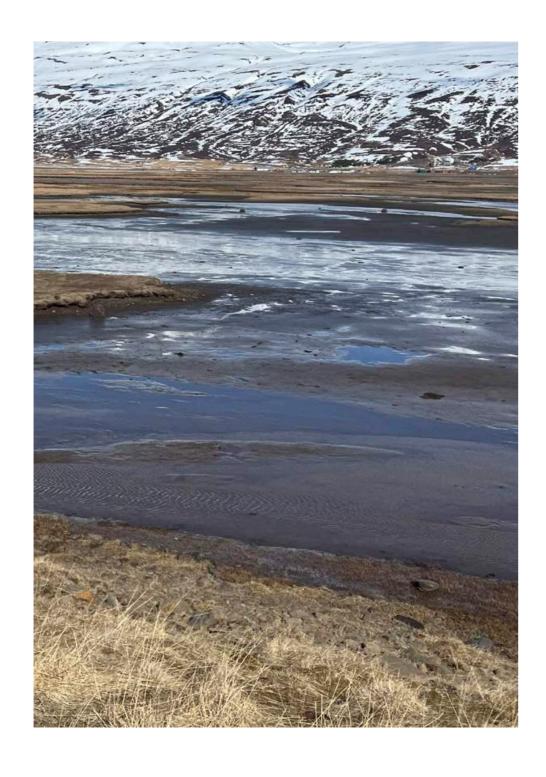

# Project 25 'Near Light'

Delivery October — November 2024

Textures, colours and the atmosphere of Iceland, where the global climate crisis can be seen and felt through its vanishing glaciers, shaped the thinking and designs for our twenty-fifth Project.

## October — November 2024

Interconnectedness of everything

Glaciers, as the most accurate indicator of climate warming

The mountains are alive; a sense of hope.