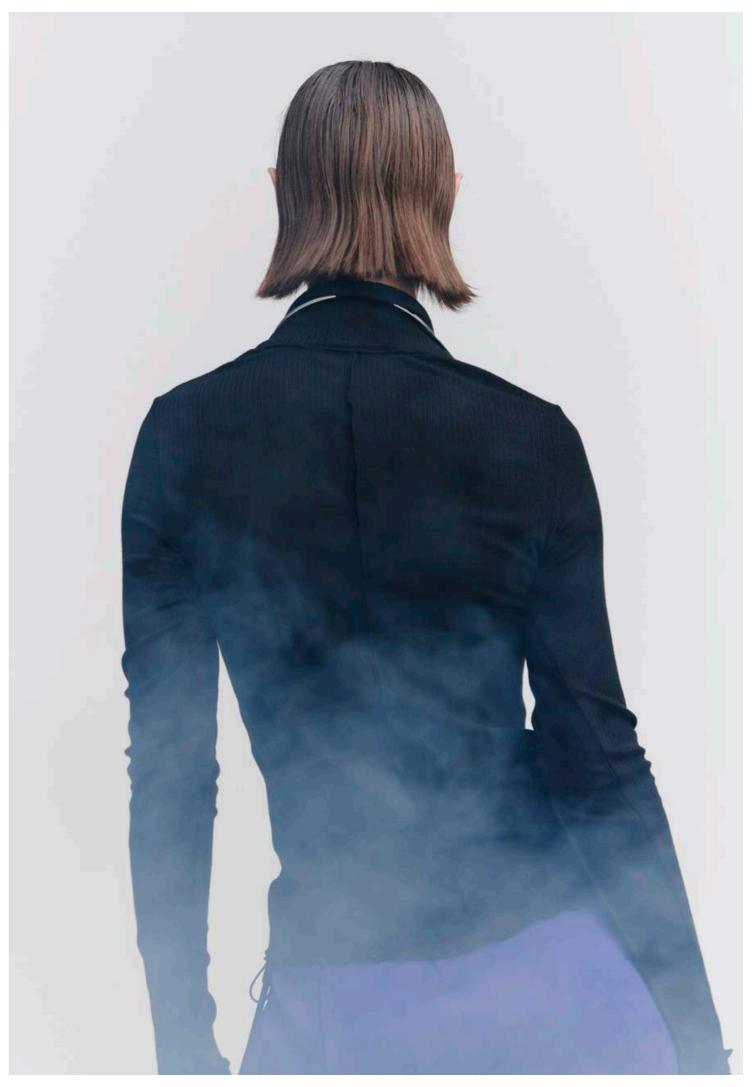

PV496 Segment Hooded Top Colour: Black Ribbed Japanese Jersey Tencel / Cashmere / Silk / PU

PV515 Segment Henley Colour: Glacier Ribbed Japanese Jersey Tencel / Cashmere / Silk / PU

PV515 Segment Henley Colour: Stripe Ribbed Japanese Jersey Tencel / Cashmere / Silk / PU