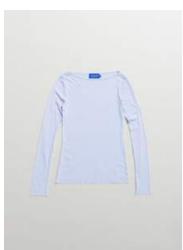

PV417 Connection Half Sleeve Top Colour: Black Japanese Lightweight Jersey 100% Cotton

PV466 Connection Singlet Colour: Black Japanese Lightweight Jersey 100% Cotton

PV465 Connection Top Colour: Oxidise Japanese Lightweight Jersey 100% Cotton

PV417 Connection Half SleeveTop Colour: Oxidise Japanese Lightweight Jersey 100% Cotton

PV466 Connection Singlet Colour: Oxidise Japanese Lightweight Jersey 100% Cotton

PV465 Connection Top Colour: Glacier Japanese Lightweight Jersey 100% Cotton