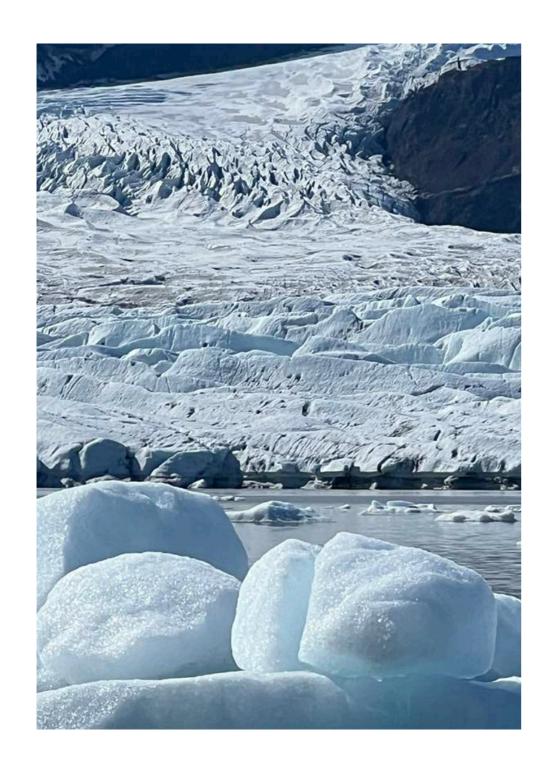

# Project 25 'Near Light'

Delivery October — November 2024

Textures, colours and the atmosphere of Iceland, where the global climate crisis can be seen and felt through its vanishing glaciers, shaped the thinking and designs for our twenty-fifth Project.

## October — November 2024

Interconnectedness of everything

Glaciers, as the most accurate indicator of climate warming

The mountains are alive; a sense of hope.