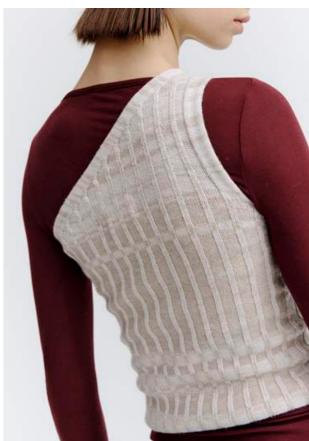

PV507 SimulateTrousers Colour: Black Japanese Suiting 100% Wool

PV496 Segment Hooded Top Colour: Glacier Ribbed Japanese Jersey Tencel / Cashmere / Silk / PU

PV496 Segment Hooded Top Colour: Stripe Ribbed Japanese Jersey Tencel / Cashmere / Silk / PU

PV496 Segment Hooded Top Colour: Black Ribbed Japanese Jersey Tencel / Cashmere / Silk / PU

PV515 Segment Henley Colour: Glacier Ribbed Japanese Jersey Tencel / Cashmere / Silk / PU

PV515 Segment Henley Colour: Stripe Ribbed Japanese Jersey Tencel / Cashmere / Silk / PU

PV515 Segment Henley Colour: Black Ribbed Japanese Jersey Tencel / Cashmere / Silk / PU

PV514 Segment Singlet Colour: Glacier Ribbed Japanese Jersey Tencel / Cashmere / Silk / PU

PV514 Segment Singlet Colour: Stripe Ribbed Japanese Jersey Tencel / Cashmere / Silk / PU

PV514 Segment Singlet Colour: Black Ribbed Japanese Jersey Tencel / Cashmere / Silk / PU

PV503 Formation Top Colour: Sand Japanese Stretch Seersucker Coolmax Polyester

PV503 Formation Top Colour:Terrain Japanese Stretch Seersucker Coolmax Polyester