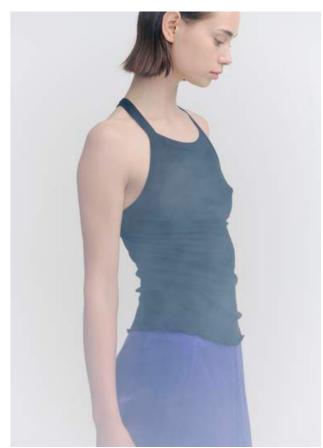

PV515 Segment Henley Colour: Black Ribbed Japanese Jersey Tencel / Cashmere / Silk / PU

PV514 Segment Singlet Colour: Glacier Ribbed Japanese Jersey Tencel / Cashmere / Silk / PU

PV514 Segment Singlet Colour: Stripe Ribbed Japanese Jersey Tencel / Cashmere / Silk / PU