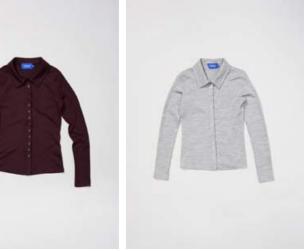

PV490 Context Zip Shirt Colour: Plaid Japanese Stretch Suiting Polyester / Viscose / Elastane

Context Hand-Pleated Skirt Colour: Plaid Japanese Stretch Suiting Polyester / Viscose / Elastane

PV361 Daily Cardigan Colour: Burgundy Japanese Merino Wool 100% Wool

PV361 Daily Cardigan Colour: Silver Japanese Merino Wool 100% Wool

PV475 Examine Shirt Colour: Umber Stripe Japanese Shirting 100% Cotton

PV332 Liquid Skirt Colour: Black Technical Japanese Fabric Viscose / Nylon