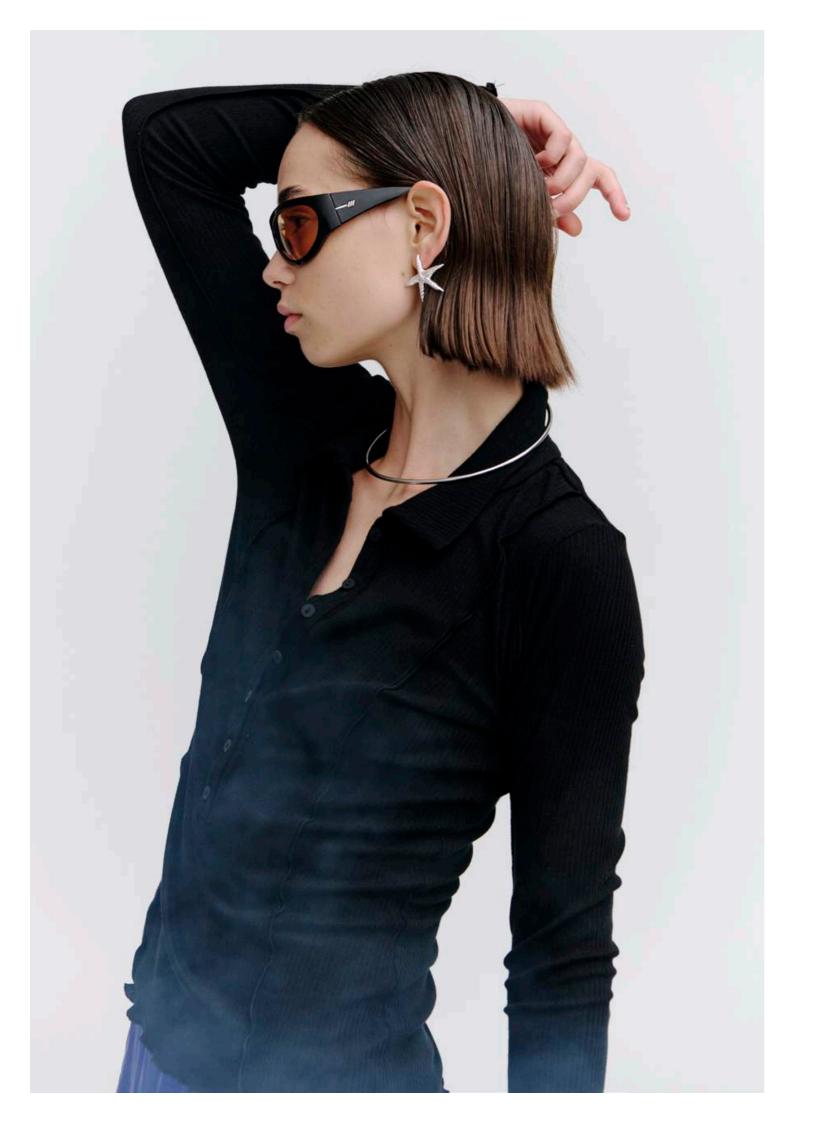

PV496 Segment Hooded Top Colour: Black Ribbed Japanese Jersey Tencel / Cashmere / Silk / PU

PV515 Segment Henley Colour: Glacier Ribbed Japanese Jersey Tencel / Cashmere / Silk / PU

PV515 Segment Henley Colour: Stripe Ribbed Japanese Jersey Tencel / Cashmere / Silk / PU