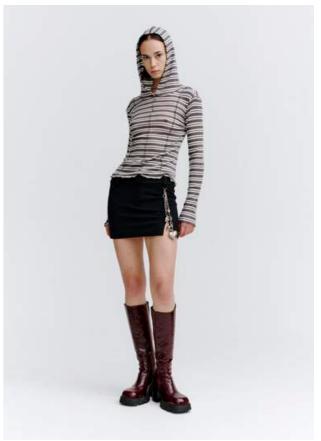

PV507 SimulateTrousers Colour: Black Japanese Suiting 100% Wool

PV496 Segment Hooded Top Colour: Glacier Ribbed Japanese Jersey Tencel / Cashmere / Silk / PU

PV496 Segment Hooded Top Colour: Stripe Ribbed Japanese Jersey Tencel / Cashmere / Silk / PU

PV496 Segment Hooded Top Colour: Black Ribbed Japanese Jersey Tencel / Cashmere / Silk / PU

PV515 Segment Henley Colour: Glacier Ribbed Japanese Jersey Tencel / Cashmere / Silk / PU

PV515 Segment Henley Colour: Stripe Ribbed Japanese Jersey Tencel / Cashmere / Silk / PU

PV515 Segment Henley Colour: Black Ribbed Japanese Jersey Tencel / Cashmere / Silk / PU

PV514 Segment Singlet Colour: Glacier Ribbed Japanese Jersey Tencel / Cashmere / Silk / PU

PV514 Segment Singlet Colour: Stripe Ribbed Japanese Jersey Tencel / Cashmere / Silk / PU