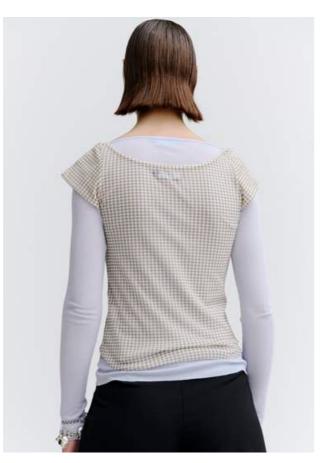

PV517 Tension Knitted Dress Colour: Terrain Australian Merino Wool 100% Wool

PV517 Tension Knitted Dress Colour: Sand Australian Merino Wool 100% Wool

Composure Off-Shoulder Top Colour: Silt Sandwashed Ribbed Jersey Modal / Polyester