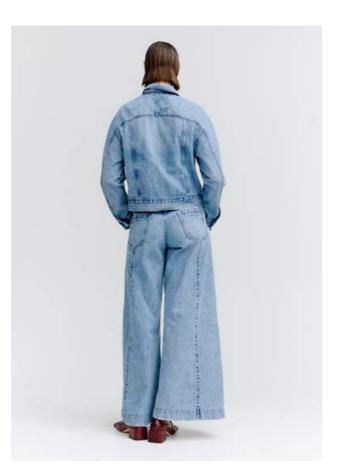

PV284 Everyday Flares Colour: Dirt Deadstock Suiting Wool, 1% Lycra

PV501 PV502
Surface Jacket Surface Jeans
Colour: Mid Blue Colour: Mid Blue
11oz Acid Washed Italian Denim
100% Cotton 100% Cotton

PV385 Repose Skirt Colour: PurpleTint 13oz Overdyed Japanese Denim 13oz Washed Japanese Denim 100% Cotton