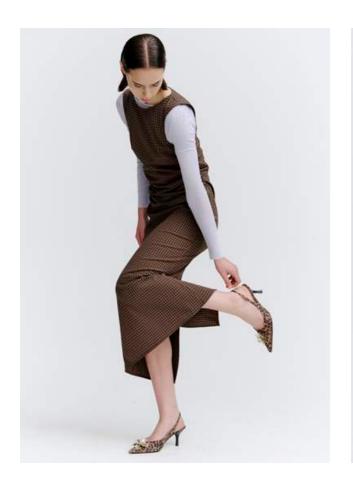

PV490 Context Zip Shirt Colour: Plaid Japanese Stretch Suiting Polyester / Viscose / Elastane

Context Hand-Pleated Skirt Colour: Plaid Japanese Stretch Suiting Polyester / Viscose / Elastane

PV361 Daily Cardigan Colour: Burgundy Japanese Merino Wool 100% Wool