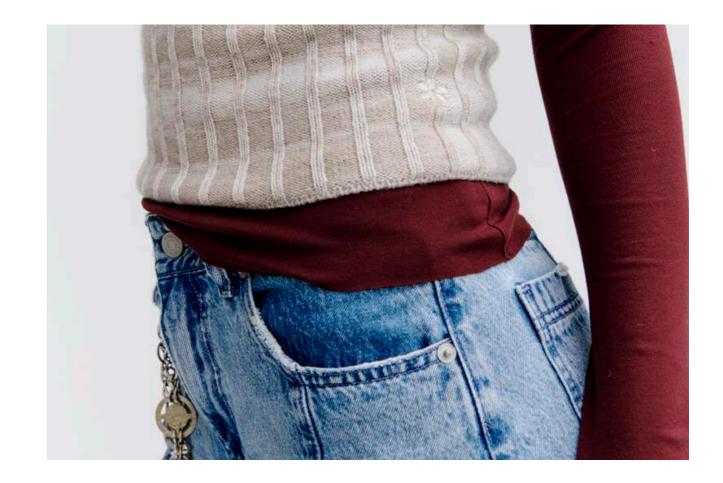

PV507 SimulateTrousers Colour: Black Japanese Suiting 100% Wool

PV496 Segment Hooded Top Colour: Glacier Ribbed Japanese Jersey Tencel / Cashmere / Silk / PU

PV496 Segment Hooded Top Colour: Stripe Ribbed Japanese Jersey Tencel / Cashmere / Silk / PU

PV496 Segment Hooded Top Colour: Black Ribbed Japanese Jersey Tencel / Cashmere / Silk / PU

PV515 Segment Henley Colour: Glacier Ribbed Japanese Jersey Tencel / Cashmere / Silk / PU

PV515 Segment Henley Colour: Stripe Ribbed Japanese Jersey Tencel / Cashmere / Silk / PU

PV515 Segment Henley Colour: Black Ribbed Japanese Jersey Tencel / Cashmere / Silk / PU

PV514 Segment Singlet Colour: Glacier Ribbed Japanese Jersey Tencel / Cashmere / Silk / PU

PV514 Segment Singlet Colour: Stripe Ribbed Japanese Jersey Tencel / Cashmere / Silk / PU

PV514 Segment Singlet Colour: Black Ribbed Japanese Jersey Tencel / Cashmere / Silk / PU

PV503 Formation Top Colour: Sand Japanese Stretch Seersucker Coolmax Polyester

PV503 Formation Top Colour:Terrain Japanese Stretch Seersucker Coolmax Polyester