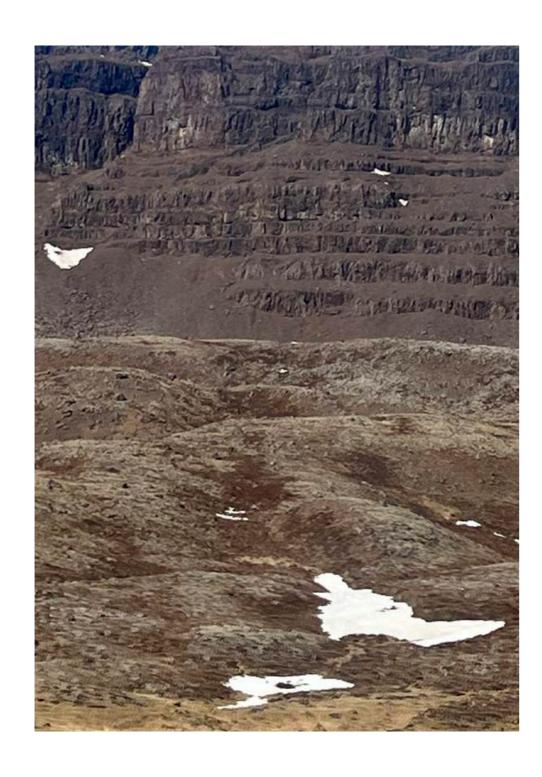

# Project 25 'Near Light'

Delivery October — November 2024

Textures, colours and the atmosphere of Iceland, where the global climate crisis can be seen and felt through its vanishing glaciers, shaped the thinking and designs for our twenty-fifth Project.

## October — November 2024

Interconnectedness of everything

Glaciers, as the most accurate indicator of climate warming

The mountains are alive; a sense of hope.