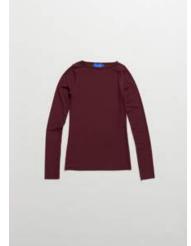

PV490 Context Zip Shirt Colour: Plaid Japanese Stretch Suiting Polyester / Viscose / Elastane

Context Hand-Pleated Skirt Colour: Plaid Japanese Stretch Suiting Polyester / Viscose / Elastane

PV361 Daily Cardigan Colour: Burgundy Japanese Merino Wool 100% Wool