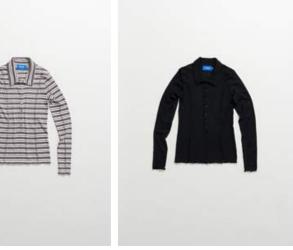

PV507 SimulateTrousers Colour: Black Japanese Suiting 100% Wool

PV496 Segment Hooded Top Colour: Glacier Ribbed Japanese Jersey Tencel / Cashmere / Silk / PU

PV496 Segment Hooded Top Colour: Stripe Ribbed Japanese Jersey Tencel / Cashmere / Silk / PU

PV496 Segment Hooded Top Colour: Black Ribbed Japanese Jersey Tencel / Cashmere / Silk / PU

PV515 Segment Henley Colour: Glacier Ribbed Japanese Jersey Tencel / Cashmere / Silk / PU

PV515 Segment Henley Colour: Stripe Ribbed Japanese Jersey Tencel / Cashmere / Silk / PU