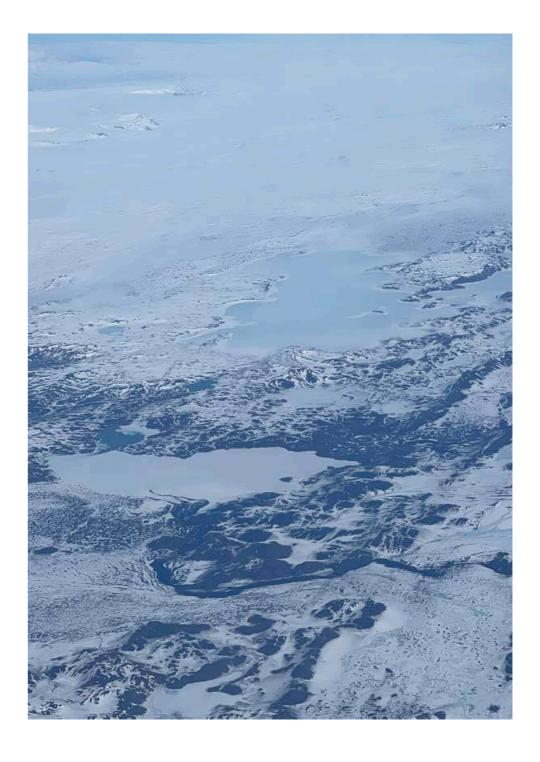

# Project 25 'Near Light'

Delivery October — November 2024

Textures, colours and the atmosphere of Iceland, where the global climate crisis can be seen and felt through its vanishing glaciers, shaped the thinking and designs for our twenty-fifth Project.

## October — November 2024

Interconnectedness of everything

Glaciers, as the most accurate indicator of climate warming

The mountains are alive; a sense of hope.