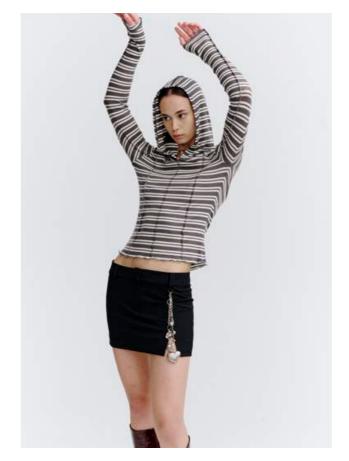

PV507 SimulateTrousers Colour: Black Japanese Suiting 100% Wool

PV496 Segment Hooded Top Colour: Glacier Ribbed Japanese Jersey Tencel / Cashmere / Silk / PU

PV496 Segment Hooded Top Colour: Stripe Ribbed Japanese Jersey Tencel / Cashmere / Silk / PU

PV496 Segment Hooded Top Colour: Black Ribbed Japanese Jersey Tencel / Cashmere / Silk / PU

PV515 Segment Henley Colour: Glacier Ribbed Japanese Jersey Tencel / Cashmere / Silk / PU

PV515 Segment Henley Colour: Stripe Ribbed Japanese Jersey Tencel / Cashmere / Silk / PU

PV515 Segment Henley Colour: Black Ribbed Japanese Jersey Tencel / Cashmere / Silk / PU

PV514 Segment Singlet Colour: Glacier Ribbed Japanese Jersey Tencel / Cashmere / Silk / PU

PV514 Segment Singlet Colour: Stripe Ribbed Japanese Jersey Tencel / Cashmere / Silk / PU