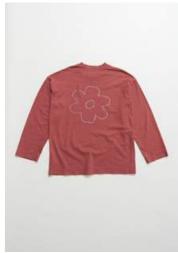

(Back View)

PV477 PV FlowerTee Colour: Oxidise Japanese Slub Jersey Pigment Dyed Cotton

(Back View)

PV494 Latent Dress Colour: Glacier Lightweight Japanese Fabric Recycled Polyester

PV494 Latent Dress Colour: Black Lightweight Japanese Fabric Recycled Polyester