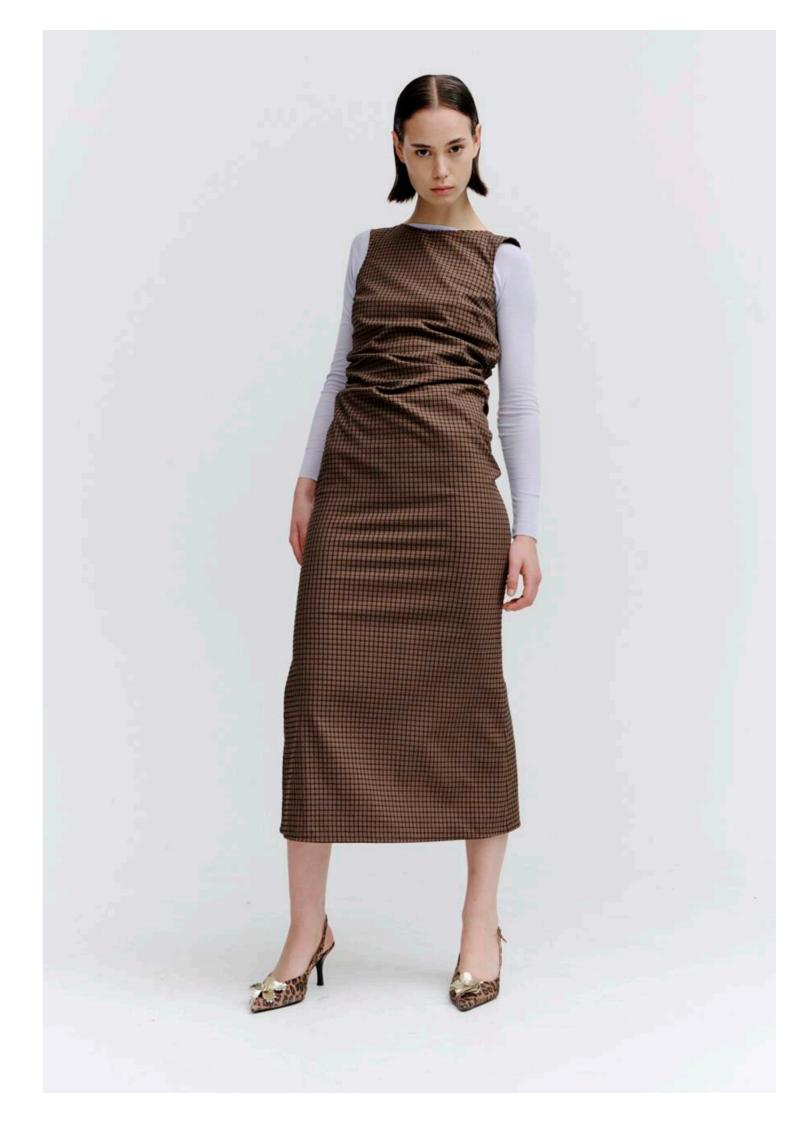

PV490 Context Zip Shirt Colour: Plaid Japanese Stretch Suiting Polyester / Viscose / Elastane

Context Hand-Pleated Skirt Colour: Plaid Japanese Stretch Suiting Polyester / Viscose / Elastane

PV361 Daily Cardigan Colour: Burgundy Japanese Merino Wool 100% Wool