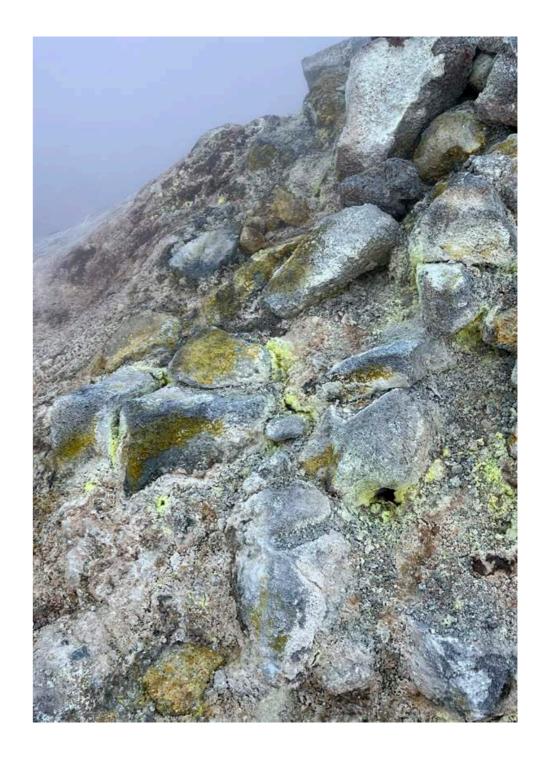

# Project 25 'Near Light'

Delivery October — November 2024

Textures, colours and the atmosphere of Iceland, where the global climate crisis can be seen and felt through its vanishing glaciers, shaped the thinking and designs for our twenty-fifth Project.

## October — November 2024

Interconnectedness of everything

Glaciers, as the most accurate indicator of climate warming

The mountains are alive; a sense of hope.