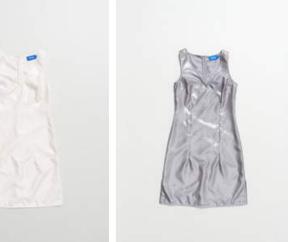

PV505 Formation Dress Colour: White Japanese Stretch Seersucker Coolmax Polyester

PV512 SynthesisTop Colour: Oxidise Technical Japanese Vinyl Polyester

PV512 Synthesis Top Colour: Calcium Technical Japanese Vinyl Polyester

SynthesisTop Colour: Steel Technical Japanese Vinyl Polyester

PV513 Synthesis Dress Colour: Oxidise Technical Japanese Vinyl Polyester

PV513 Synthesis Dress Colour: Calcium Technical Japanese Vinyl Polyester