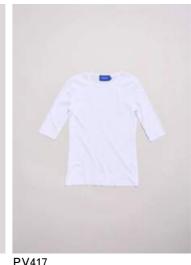

PV417 Connection Half Sleeve Top Colour: Black Japanese Lightweight Jersey 100% Cotton

PV466 Connection Singlet Colour: Black Japanese Lightweight Jersey 100% Cotton

PV465 Connection Top Colour: Oxidise Japanese Lightweight Jersey 100% Cotton