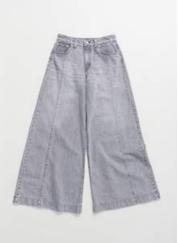

PV284 Everyday Flares Colour: Dirt Deadstock Suiting Wool, 1% Lycra

PV501 PV502
Surface Jacket Surface Jeans
Colour: Mid Blue Colour: Mid Blue
11oz Acid Washed Italian Denim
100% Cotton 100% Cotton

PV385 Repose Skirt Colour: PurpleTint 13oz Overdyed Japanese Denim 13oz Washed Japanese Denim 100% Cotton