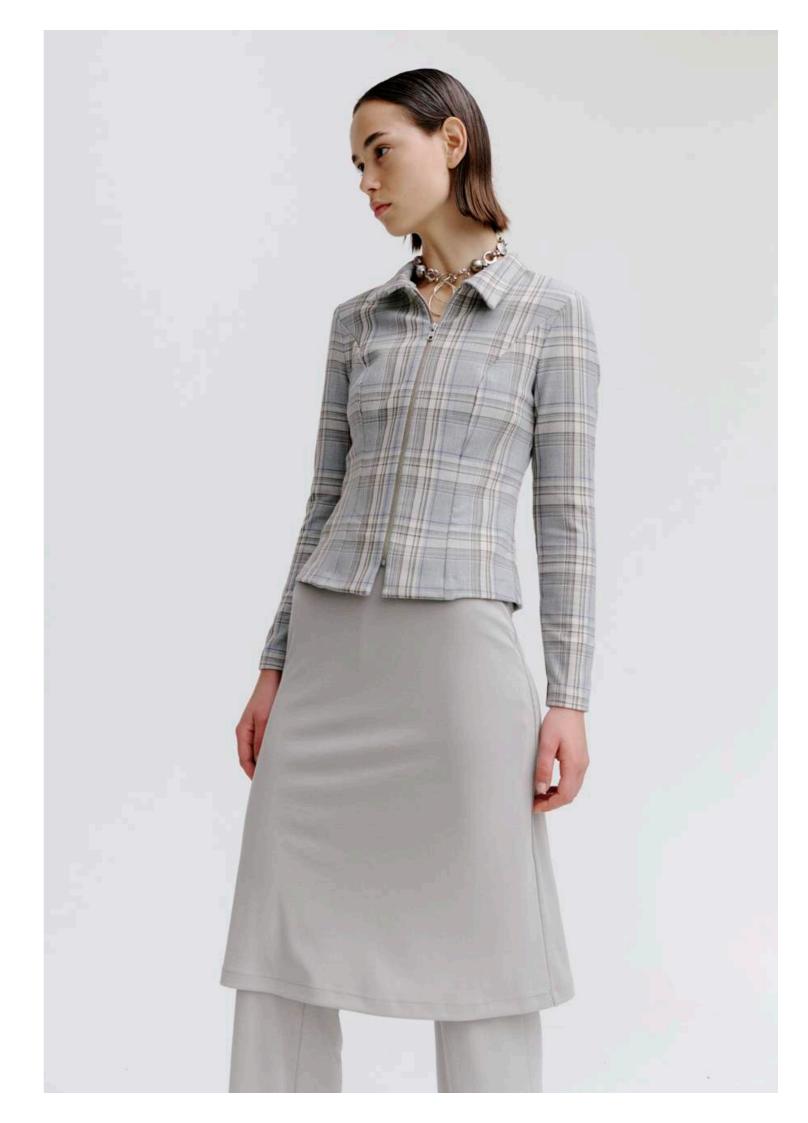

PV490 Context Zip Shirt Colour: Plaid Japanese Stretch Suiting Polyester / Viscose / Elastane

Context Hand-Pleated Skirt Colour: Plaid Japanese Stretch Suiting Polyester / Viscose / Elastane

PV361 Daily Cardigan Colour: Burgundy Japanese Merino Wool 100% Wool