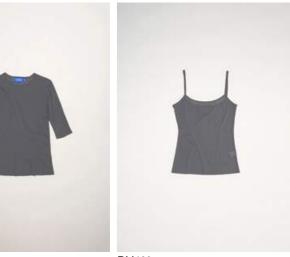

PV417 Connection Half Sleeve Top Colour: Black Japanese Lightweight Jersey 100% Cotton

PV466 Connection Singlet Colour: Black Japanese Lightweight Jersey 100% Cotton

PV465 Connection Top Colour: Oxidise Japanese Lightweight Jersey 100% Cotton

PV417 Connection Half SleeveTop Colour: Slate Japanese Lightweight Jersey 100% Cotton

PV466 Connection Singlet Colour: Slate Japanese Lightweight Jersey 100% Cotton

PV465 Connection Top Colour: White Japanese Lightweight Jersey 100% Cotton