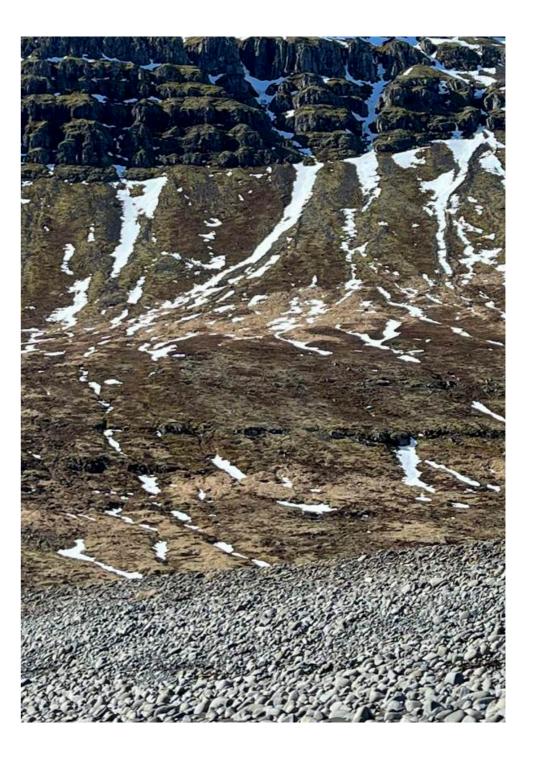

# Project 25 'Near Light'

Delivery October — November 2024

Textures, colours and the atmosphere of Iceland, where the global climate crisis can be seen and felt through its vanishing glaciers, shaped the thinking and designs for our twenty-fifth Project.

## October — November 2024

Interconnectedness of everything

Glaciers, as the most accurate indicator of climate warming

The mountains are alive; a sense of hope.