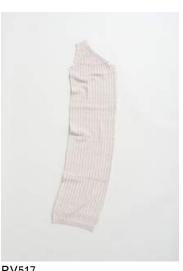

PV516 Tension Knitted Singlet Colour: Terrain Australian Merino Wool 100% Wool

PV516 Tension Knitted Singlet Colour: Sand Australian Merino Wool 100% Wool

PV517 Tension Knitted Dress Colour: Denim Australian Merino Wool 100% Wool

PV517 Tension Knitted Dress Colour: Terrain Australian Merino Wool 100% Wool

PV517 Tension Knitted Dress Colour: Sand Australian Merino Wool 100% Wool

Composure Off-Shoulder Top Colour: Silt Sandwashed Ribbed Jersey Modal / Polyester