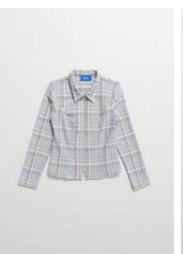

PV490 Context Zip Shirt Colour: Plaid Japanese Stretch Suiting Polyester / Viscose / Elastane

Context Hand-Pleated Skirt Colour: Plaid Japanese Stretch Suiting Polyester / Viscose / Elastane

PV361 Daily Cardigan Colour: Burgundy Japanese Merino Wool 100% Wool