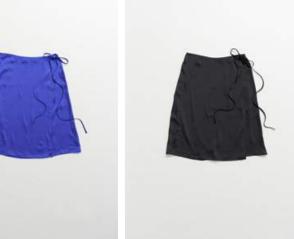

PV519 Axis Skirt Colour: Hydro Japanese Sandwashed Silk 100% Silk

PV519 Axis Skirt Colour: Black Japanese Sandwashed Silk 100% Silk

PV509 Particle Top Colour: Mineral Japanese Stretch Mesh 100% Polyester