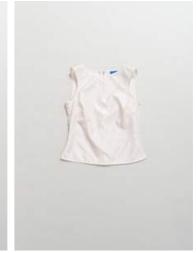

PV514 Segment Singlet Colour: Black Ribbed Japanese Jersey Tencel / Cashmere / Silk / PU

PV503 Formation Top Colour: Sand Japanese Stretch Seersucker Coolmax Polyester

PV503 Formation Top Colour:Terrain Japanese Stretch Seersucker Coolmax Polyester

PV503 Formation Top Colour: White Japanese Stretch Seersucker Coolmax Polyester

PV504 Formation Bustier Colour: Sand Japanese Stretch Seersucker Coolmax Polyester

PV504 Formation Bustier Colour: Terrain Japanese Stretch Seersucker Coolmax Polyester