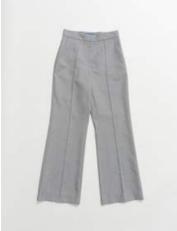

PV284 **Everyday Flares** Colour: Steel Deadstock Suiting 100% Wool

PV507 SimulateTrousers Colour: Steel Deadstock Suiting 100% Wool

PV508 Simulate Miniskirt Colour: Black Japanese Suiting 100% Wool

PV284 Everyday Flares Colour: Black Japanese Suiting 100% Wool

PV507 SimulateTrousers Colour: Black Japanese Suiting 100% Wool

PV496 Segment Hooded Top Colour: Glacier Ribbed Japanese Jersey Tencel / Cashmere / Silk / PU

PV496 Segment Hooded Top Colour: Stripe Ribbed Japanese Jersey Tencel / Cashmere / Silk / PU