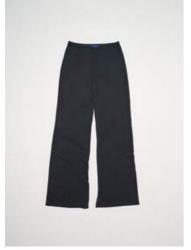

PV453 Composure Skirt Colour: Silt Sandwashed Ribbed Jersey Modal / Polyester

PV454 Composure Pant Colour: Silt Sandwashed Ribbed Jersey Modal / Polyester

Composure Off-Shoulder Top Colour: Glacier Deadstock Ribbed Jersey Viscose

PV453 Composure Skirt Colour: Glacier Deadstock Ribbed Jersey Viscose

PV451 Composure Off-Shoulder Top Colour: Slate Sandwashed Ribbed Jersey Modal / Polyester

PV454 Composure Pant Colour: Slate Sandwashed Ribbed Jersey Modal / Polyester