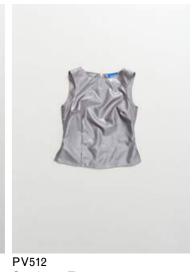

PV505 Formation Dress Colour: White Japanese Stretch Seersucker Coolmax Polyester

PV512 SynthesisTop Colour: Oxidise Technical Japanese Vinyl Polyester

PV512 Synthesis Top Colour: Calcium Technical Japanese Vinyl Polyester