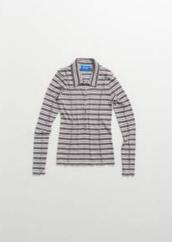

PV507 SimulateTrousers Colour: Black Japanese Suiting 100% Wool

PV496 Segment Hooded Top Colour: Glacier Ribbed Japanese Jersey Tencel / Cashmere / Silk / PU

PV496 Segment Hooded Top Colour: Stripe Ribbed Japanese Jersey Tencel / Cashmere / Silk / PU

PV496 Segment Hooded Top Colour: Black Ribbed Japanese Jersey Tencel / Cashmere / Silk / PU

PV515 Segment Henley Colour: Glacier Ribbed Japanese Jersey Tencel / Cashmere / Silk / PU

PV515 Segment Henley Colour: Stripe Ribbed Japanese Jersey Tencel / Cashmere / Silk / PU