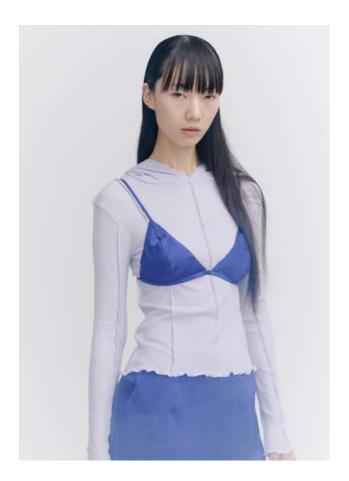

PV507 SimulateTrousers Colour: Black Japanese Suiting 100% Wool

PV496 Segment Hooded Top Colour: Glacier Ribbed Japanese Jersey Tencel / Cashmere / Silk / PU

PV496 Segment Hooded Top Colour: Stripe Ribbed Japanese Jersey Tencel / Cashmere / Silk / PU

PV496 Segment Hooded Top Colour: Black Ribbed Japanese Jersey Tencel / Cashmere / Silk / PU

PV515 Segment Henley Colour: Glacier Ribbed Japanese Jersey Tencel / Cashmere / Silk / PU

PV515 Segment Henley Colour: Stripe Ribbed Japanese Jersey Tencel / Cashmere / Silk / PU

PV515 Segment Henley Colour: Black Ribbed Japanese Jersey Tencel / Cashmere / Silk / PU

PV514 Segment Singlet Colour: Glacier Ribbed Japanese Jersey Tencel / Cashmere / Silk / PU

PV514 Segment Singlet Colour: Stripe Ribbed Japanese Jersey Tencel / Cashmere / Silk / PU