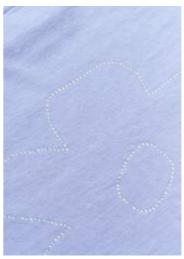

PV302 EternalTop Colour: White Japanese Seersucker Polyester / Cotton

PV306 Eternal Halterneck Colour: Black Japanese Seersucker Polyester Cotton

\*Opal Rhinestone Flower

\*Glacier Rhinestone Flower

PV465 Connection Top Colour: Black Japanese Lightweight Jersey 100% Cotton