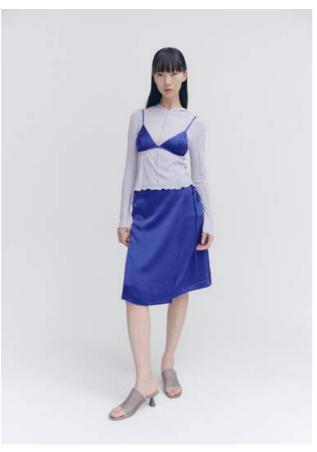

PV507 SimulateTrousers Colour: Black Japanese Suiting 100% Wool

PV496 Segment Hooded Top Colour: Glacier Ribbed Japanese Jersey Tencel / Cashmere / Silk / PU

PV496 Segment Hooded Top Colour: Stripe Ribbed Japanese Jersey Tencel / Cashmere / Silk / PU

PV496 Segment Hooded Top Colour: Black Ribbed Japanese Jersey Tencel / Cashmere / Silk / PU

PV515 Segment Henley Colour: Glacier Ribbed Japanese Jersey Tencel / Cashmere / Silk / PU

PV515 Segment Henley Colour: Stripe Ribbed Japanese Jersey Tencel / Cashmere / Silk / PU

PV515 Segment Henley Colour: Black Ribbed Japanese Jersey Tencel / Cashmere / Silk / PU

PV514 Segment Singlet Colour: Glacier Ribbed Japanese Jersey Tencel / Cashmere / Silk / PU

PV514 Segment Singlet Colour: Stripe Ribbed Japanese Jersey Tencel / Cashmere / Silk / PU