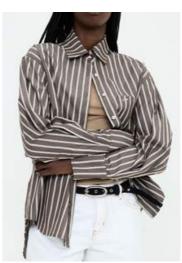

PV490 Context Zip Shirt Colour: Plaid Japanese Stretch Suiting Polyester / Viscose / Elastane

Context Hand-Pleated Skirt Colour: Plaid Japanese Stretch Suiting Polyester / Viscose / Elastane

PV361 Daily Cardigan Colour: Burgundy Japanese Merino Wool 100% Wool