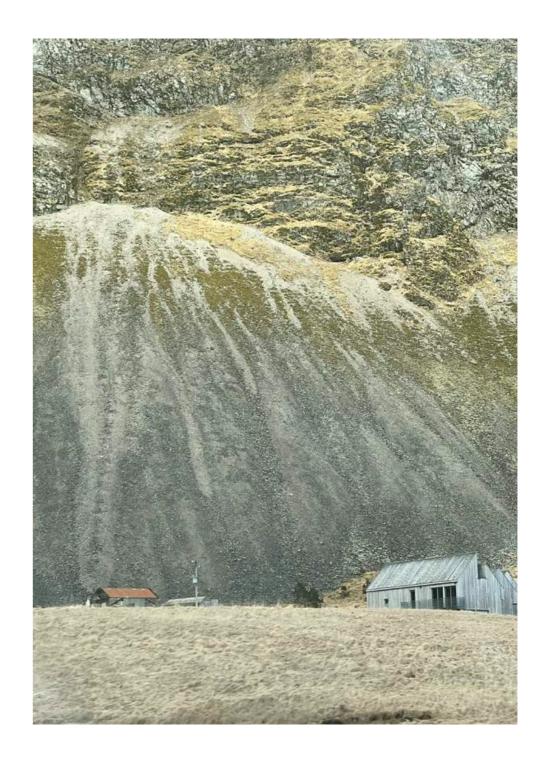

# Project 25 'Near Light'

Delivery October — November 2024

Textures, colours and the atmosphere of Iceland, where the global climate crisis can be seen and felt through its vanishing glaciers, shaped the thinking and designs for our twenty-fifth Project.

## October — November 2024

Interconnectedness of everything

Glaciers, as the most accurate indicator of climate warming

The mountains are alive; a sense of hope.