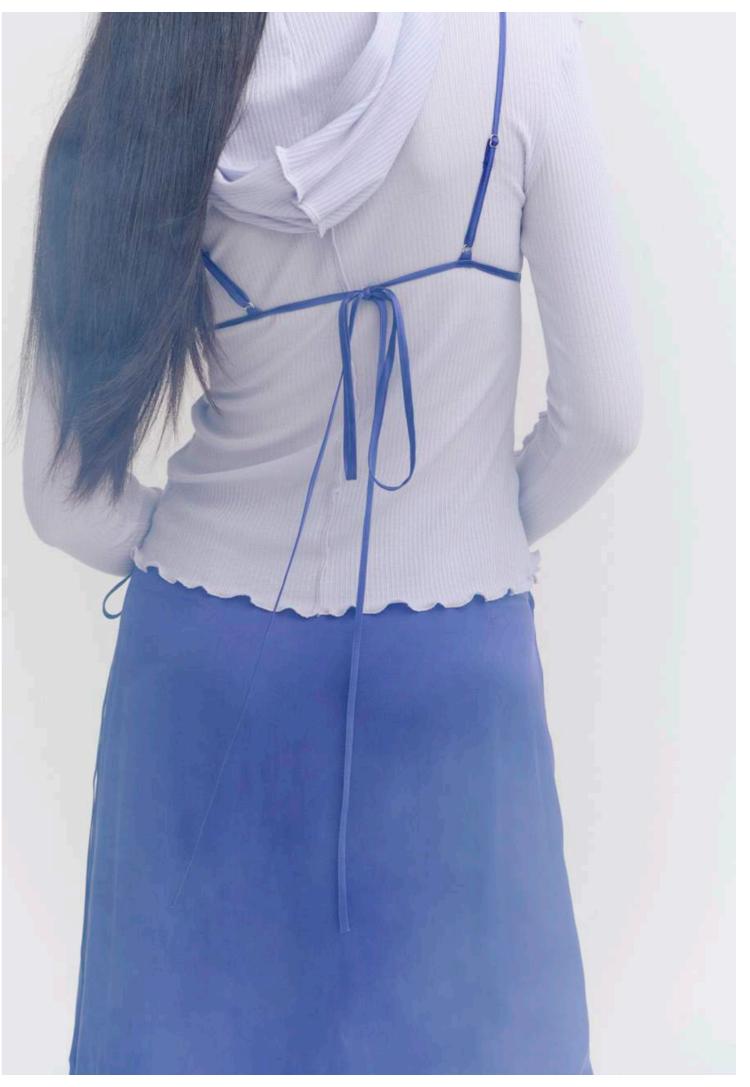

PV507 SimulateTrousers Colour: Black Japanese Suiting 100% Wool

PV496 Segment Hooded Top Colour: Glacier Ribbed Japanese Jersey Tencel / Cashmere / Silk / PU

PV496 Segment Hooded Top Colour: Stripe Ribbed Japanese Jersey Tencel / Cashmere / Silk / PU

PV496 Segment Hooded Top Colour: Black Ribbed Japanese Jersey Tencel / Cashmere / Silk / PU

PV515 Segment Henley Colour: Glacier Ribbed Japanese Jersey Tencel / Cashmere / Silk / PU

PV515 Segment Henley Colour: Stripe Ribbed Japanese Jersey Tencel / Cashmere / Silk / PU

PV515 Segment Henley Colour: Black Ribbed Japanese Jersey Tencel / Cashmere / Silk / PU

PV514 Segment Singlet Colour: Glacier Ribbed Japanese Jersey Tencel / Cashmere / Silk / PU

PV514 Segment Singlet Colour: Stripe Ribbed Japanese Jersey Tencel / Cashmere / Silk / PU