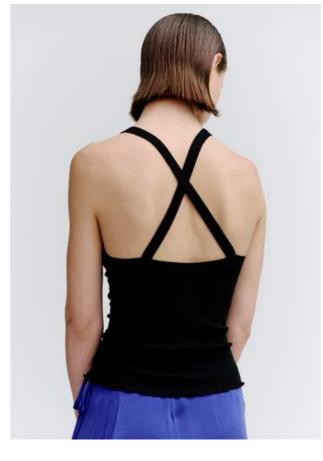

PV515 Segment Henley Colour: Black Ribbed Japanese Jersey Tencel / Cashmere / Silk / PU

PV514 Segment Singlet Colour: Glacier Ribbed Japanese Jersey Tencel / Cashmere / Silk / PU

PV514 Segment Singlet Colour: Stripe Ribbed Japanese Jersey Tencel / Cashmere / Silk / PU

PV514 Segment Singlet Colour: Black Ribbed Japanese Jersey Tencel / Cashmere / Silk / PU

PV503 Formation Top Colour: Sand Japanese Stretch Seersucker Coolmax Polyester

PV503 Formation Top Colour:Terrain Japanese Stretch Seersucker Coolmax Polyester