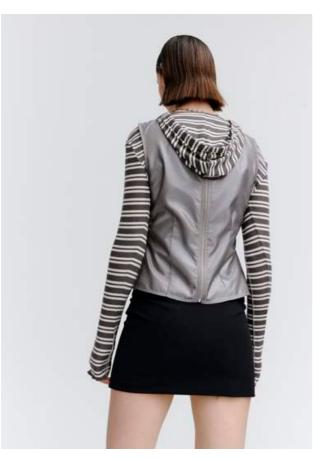

PV507 SimulateTrousers Colour: Black Japanese Suiting 100% Wool

PV496 Segment Hooded Top Colour: Glacier Ribbed Japanese Jersey Tencel / Cashmere / Silk / PU

PV496 Segment Hooded Top Colour: Stripe Ribbed Japanese Jersey Tencel / Cashmere / Silk / PU

PV496 Segment Hooded Top Colour: Black Ribbed Japanese Jersey Tencel / Cashmere / Silk / PU

PV515 Segment Henley Colour: Glacier Ribbed Japanese Jersey Tencel / Cashmere / Silk / PU

PV515 Segment Henley Colour: Stripe Ribbed Japanese Jersey Tencel / Cashmere / Silk / PU

PV515 Segment Henley Colour: Black Ribbed Japanese Jersey Tencel / Cashmere / Silk / PU

PV514 Segment Singlet Colour: Glacier Ribbed Japanese Jersey Tencel / Cashmere / Silk / PU

PV514 Segment Singlet Colour: Stripe Ribbed Japanese Jersey Tencel / Cashmere / Silk / PU