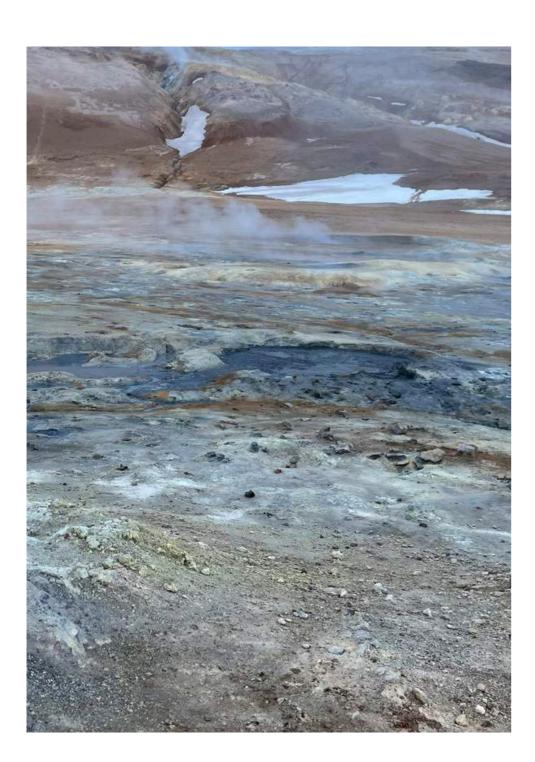

# Project 25 'Near Light'

Delivery October — November 2024

Textures, colours and the atmosphere of Iceland, where the global climate crisis can be seen and felt through its vanishing glaciers, shaped the thinking and designs for our twenty-fifth Project.

## October — November 2024

Interconnectedness of everything

Glaciers, as the most accurate indicator of climate warming

The mountains are alive; a sense of hope.