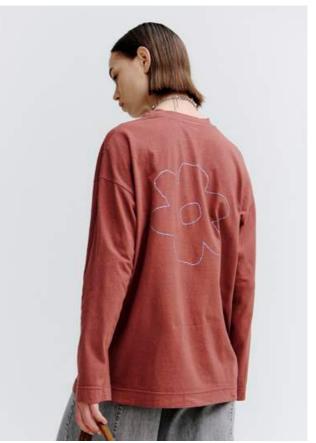

PV476 PV Flower Long Sleeve Colour: Glacier Japanese Slub Jersey Pigment Dyed Cotton

(Back View)

PV476 PV Flower Long Sleeve Colour: Oxidise Japanese Slub Jersey Pigment Dyed Cotton

(Back View)

PV302 **Eternal Top** Colour: Black Japanese Seersucker Polyester / Cotton