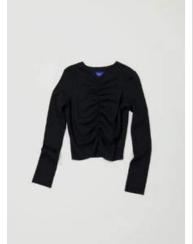

PV490 Context Zip Shirt Colour: Plaid Japanese Stretch Suiting Polyester / Viscose / Elastane

Context Hand-Pleated Skirt Colour: Plaid Japanese Stretch Suiting Polyester / Viscose / Elastane

PV361 Daily Cardigan Colour: Burgundy Japanese Merino Wool 100% Wool

PV361 Daily Cardigan Colour: Silver Japanese Merino Wool 100% Wool

PV475 Examine Shirt Colour: Umber Stripe Japanese Shirting 100% Cotton

PV332 Liquid Skirt Colour: Black Technical Japanese Fabric Viscose / Nylon