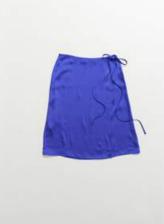

PV519 Axis Skirt Colour: Hydro Japanese Sandwashed Silk 100% Silk

PV519 Axis Skirt Colour: Black Japanese Sandwashed Silk 100% Silk

PV509 Particle Top Colour: Mineral Japanese Stretch Mesh 100% Polyester