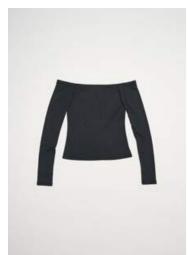

PV517 Tension Knitted Dress Colour: Terrain Australian Merino Wool 100% Wool

PV517 Tension Knitted Dress Colour: Sand Australian Merino Wool 100% Wool

Composure Off-Shoulder Top Colour: Silt Sandwashed Ribbed Jersey Modal / Polyester