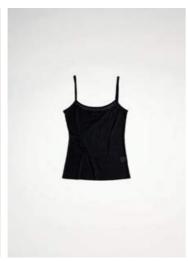

PV302 EternalTop Colour: White Japanese Seersucker Polyester / Cotton

PV306 Eternal Halterneck Colour: Black Japanese Seersucker Polyester Cotton

\*Opal Rhinestone Flower

\*Glacier Rhinestone Flower

PV465 Connection Top Colour: Black Japanese Lightweight Jersey 100% Cotton