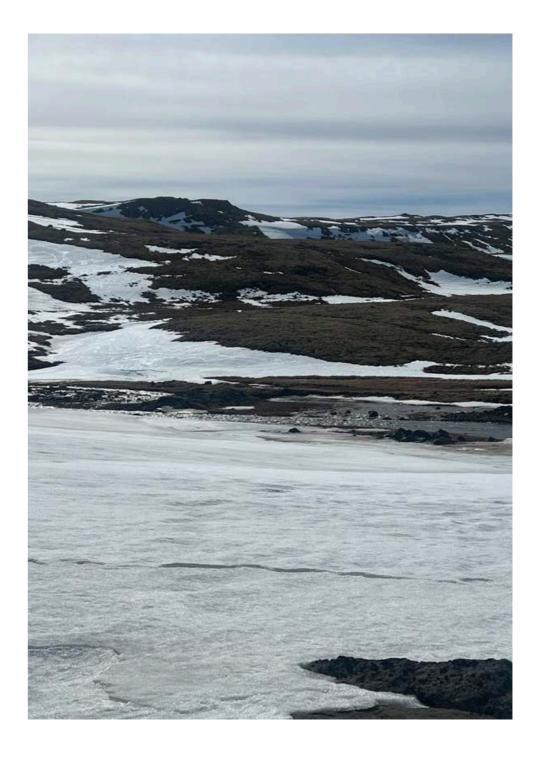

# Project 25 'Near Light'

Delivery October — November 2024

Textures, colours and the atmosphere of Iceland, where the global climate crisis can be seen and felt through its vanishing glaciers, shaped the thinking and designs for our twenty-fifth Project.

## October — November 2024

Interconnectedness of everything

Glaciers, as the most accurate indicator of climate warming

The mountains are alive; a sense of hope.