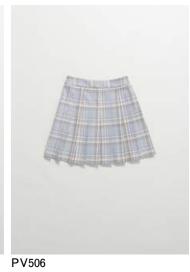

PV490 Context Zip Shirt Colour: Plaid Japanese Stretch Suiting Polyester / Viscose / Elastane

Context Hand-Pleated Skirt Colour: Plaid Japanese Stretch Suiting Polyester / Viscose / Elastane

PV361 Daily Cardigan Colour: Burgundy Japanese Merino Wool 100% Wool