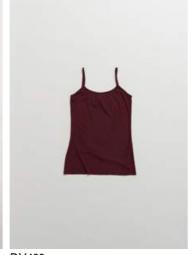

PV515 Segment Henley Colour: Black Ribbed Japanese Jersey Tencel / Cashmere / Silk / PU

PV514 Segment Singlet Colour: Glacier Ribbed Japanese Jersey Tencel / Cashmere / Silk / PU

PV514 Segment Singlet Colour: Stripe Ribbed Japanese Jersey Tencel / Cashmere / Silk / PU