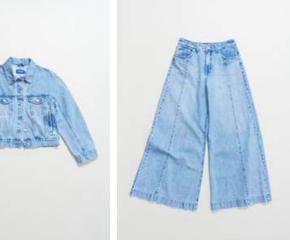

PV284 Everyday Flares Colour: Dirt Deadstock Suiting Wool, 1% Lycra

PV501 PV502
Surface Jacket Surface Jeans
Colour: Mid Blue Colour: Mid Blue
11oz Acid Washed Italian Denim
100% Cotton 100% Cotton

PV385 Repose Skirt Colour: PurpleTint 13oz Overdyed Japanese Denim 13oz Washed Japanese Denim 100% Cotton