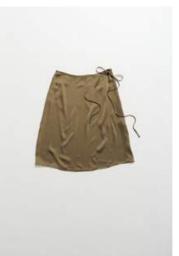

PV519 Axis Skirt Colour: Hydro Japanese Sandwashed Silk 100% Silk

PV519 Axis Skirt Colour: Black Japanese Sandwashed Silk 100% Silk

PV509 Particle Top Colour: Mineral Japanese Stretch Mesh 100% Polyester