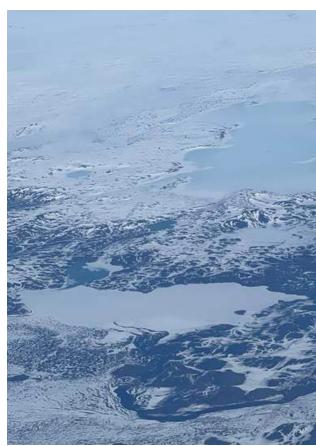

# Project 25 'Near Light'

Delivery October — November 2024

Textures, colours and the atmosphere of Iceland, where the global climate crisis can be seen and felt through its vanishing glaciers, shaped the thinking and designs for our twenty-fifth Project.

## October — November 2024

Interconnectedness of everything

Glaciers, as the most accurate indicator of climate warming

The mountains are alive; a sense of hope.