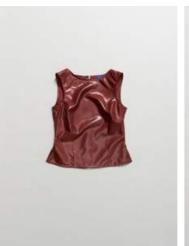

PV514 Segment Singlet Colour: Black Ribbed Japanese Jersey Tencel / Cashmere / Silk / PU

PV503 Formation Top Colour: Sand Japanese Stretch Seersucker Coolmax Polyester

PV503 Formation Top Colour:Terrain Japanese Stretch Seersucker Coolmax Polyester

PV503 Formation Top Colour: White Japanese Stretch Seersucker Coolmax Polyester

PV504 Formation Bustier Colour: Sand Japanese Stretch Seersucker Coolmax Polyester

PV504 Formation Bustier Colour: Terrain Japanese Stretch Seersucker Coolmax Polyester