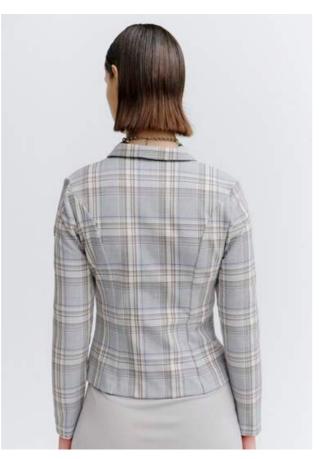

PV490 Context Zip Shirt Colour: Plaid Japanese Stretch Suiting Polyester / Viscose / Elastane

Context Hand-Pleated Skirt Colour: Plaid Japanese Stretch Suiting Polyester / Viscose / Elastane

PV361 Daily Cardigan Colour: Burgundy Japanese Merino Wool 100% Wool