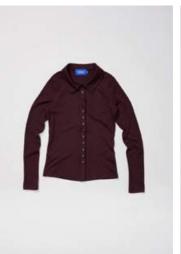

PV490 Context Zip Shirt Colour: Plaid Japanese Stretch Suiting Polyester / Viscose / Elastane

Context Hand-Pleated Skirt Colour: Plaid Japanese Stretch Suiting Polyester / Viscose / Elastane

PV361 Daily Cardigan Colour: Burgundy Japanese Merino Wool 100% Wool