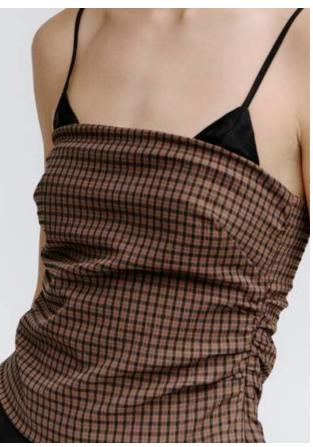

PV490 Context Zip Shirt Colour: Plaid Japanese Stretch Suiting Polyester / Viscose / Elastane

Context Hand-Pleated Skirt Colour: Plaid Japanese Stretch Suiting Polyester / Viscose / Elastane

PV361 Daily Cardigan Colour: Burgundy Japanese Merino Wool 100% Wool