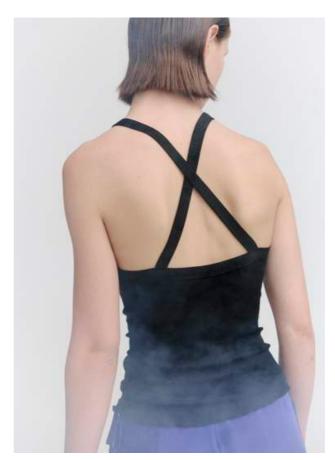

PV515 Segment Henley Colour: Black Ribbed Japanese Jersey Tencel / Cashmere / Silk / PU

PV514 Segment Singlet Colour: Glacier Ribbed Japanese Jersey Tencel / Cashmere / Silk / PU

PV514 Segment Singlet Colour: Stripe Ribbed Japanese Jersey Tencel / Cashmere / Silk / PU