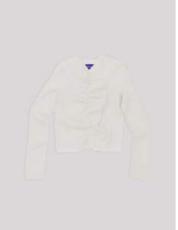

PV490 Context Zip Shirt Colour: Plaid Japanese Stretch Suiting Polyester / Viscose / Elastane

Context Hand-Pleated Skirt Colour: Plaid Japanese Stretch Suiting Polyester / Viscose / Elastane

PV361 Daily Cardigan Colour: Burgundy Japanese Merino Wool 100% Wool

PV361 Daily Cardigan Colour: Silver Japanese Merino Wool 100% Wool

PV475 Examine Shirt Colour: Umber Stripe Japanese Shirting 100% Cotton

PV332 Liquid Skirt Colour: Black Technical Japanese Fabric Viscose / Nylon