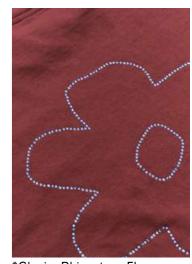

PV302 EternalTop Colour: White Japanese Seersucker Polyester / Cotton

PV306 Eternal Halterneck Colour: Black Japanese Seersucker Polyester Cotton

\*Opal Rhinestone Flower

\*Glacier Rhinestone Flower

PV465 Connection Top Colour: Black Japanese Lightweight Jersey 100% Cotton